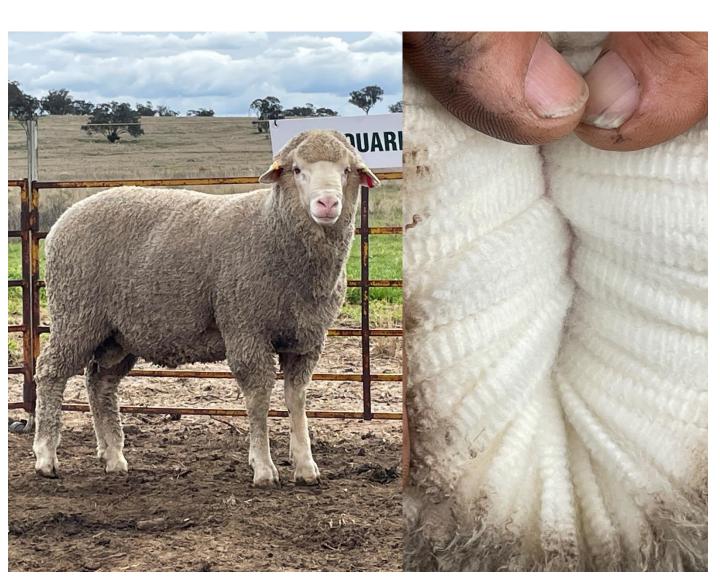

MD21-4545 (Empire) x is a twin by MD19-1323 out of an Empire special stud ewe. 4545 is long and deep bodied sire with excellent bone. He has an excellent top line and is very correct on his feet and legs.

He has a soft masculine muzzle and is free of blemishes.

4545 was Supreme Dohne Exhibit at this years Australian Sheep & Wool Show.