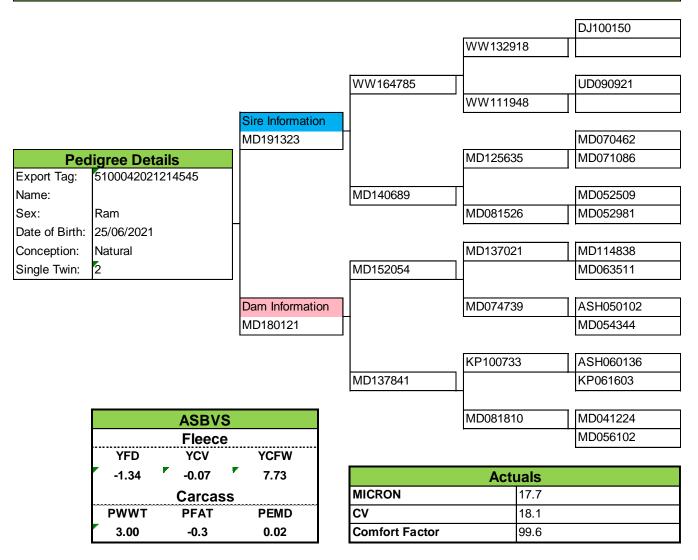

MD21-4545 (Empire) x is a twin by MD19-1323 out of an Empire special stud ewe. 4545 is long and deep bodied sire with excellent bone. He has an excellent top line and is very correct on his feet and legs.