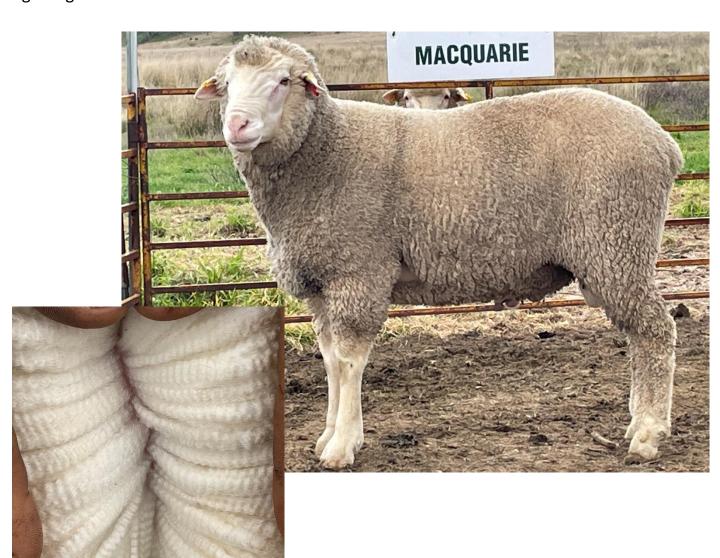

# Empire MD21-4224

# MD191455 x MD15-1827 x MD13-7021

True to the family type, *Empire* 21-4224 carries a long staple, deep crimping, shafty 64s quality fleece. A long bodied, upstanding young ram with a great top-line, depth and twist.

4224 is structurally correct, has a soft masculine muzzle and is free of blemishes. His grand sire sold to the McColl family Victoria for a state record of \$13,000 and his great grand sire was used across 7 studs and 4 states in Australia.