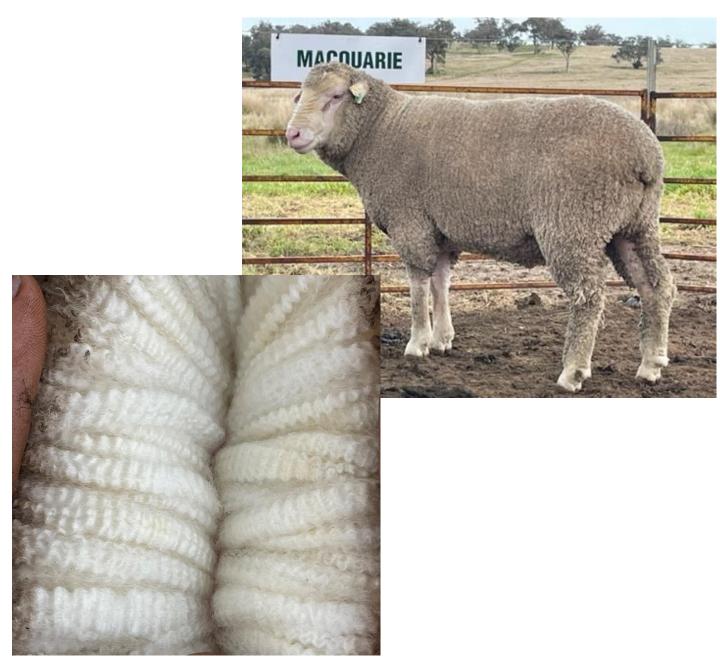

## **Wardry MD21-4333**

x MD16-2966

An exciting young sire by MD162966 who also has a full brother retained as a sire. 4333 has the body and wool type we are aiming to breed. He is exceptionally deep bodied with a deep, wide twist and is structurally correct. He carry's a long, bright, soft and shafty, bold medium 60s quality fleece that tests exceptionally well.